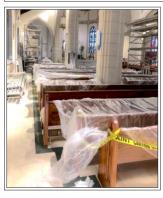

# CHURCH PAINTING PROJECT Update:

The painting project continues and the refresh is beautiful. In the next few days, a boom lift will be installed to allow the painters to complete the ceiling of the nave. The Church will close during that period for safety purposes and all Masses will take place in Memorial Hall. Updates will be posted.

To support this project, please visit our website or envelopes are in each vestibule.