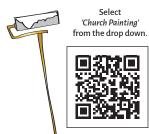

# CHURCH PAINTING PROJECT Update:

The painting project continues and the refresh is beautiful. In the next few days, a boom lift will be installed to allow the painters to complete the ceiling of the nave. The Church will close during that period for safety purposes and all Masses will take place in Memorial Hall. Updates will be posted.

To support this project, please visit our website or envelopes are in each vestibule.