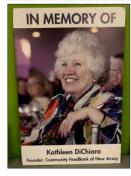

Together with other volunteer groups, they filled 3,072 bags of pasta!

The volunteers paid tribute to Kathleen DiChiara, Founder of the CFBNJ, who passed away in the fall.