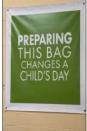

## COMMUNITY FOODBANK OF NJ

Parishioners volunteered at the CFBNJ on Ash Wednesday as a community service opportunity to start off the Lenten season.

They packaged loose pasta into bags and boxes for distribution.

Together with other volunteer groups, they filled 3,072 bags of pasta!

The volunteers paid tribute to Kathleen DiChiara, Founder of the CFBNJ, who passed away in the fall.