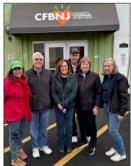

## COMMUNITY FOODBANK OF NJ

Parishioners volunteered at the CFBNJ on Ash Wednesday as a community service opportunity to start off the Lenten season.

They packaged loose pasta into bags and boxes for distribution.

Together with other volunteer groups, they filled 3,072 bags of pasta!

The volunteers paid tribute to Kathleen DiChiara, Founder of the CFBNJ, who passed away in the fall.