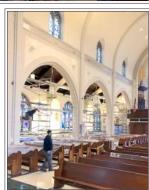

# CHURCH PAINTING PROJECT Update:

The painting project continues and the refresh is beautiful. In the next few days, a boom lift will be installed to allow the painters to complete the ceiling of the nave. The Church will close during that period for safety purposes and all Masses will take place in Memorial Hall. Updates will be posted.

To support this project, please visit our website or envelopes are in each vestibule.