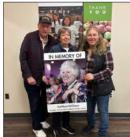

## COMMUNITY FOODBANK OF NJ

Parishioners volunteered at the CFBNJ on Ash Wednesday as a community service opportunity to start off the Lenten season.

They packaged loose pasta into bags and boxes for distribution.

Together with other volunteer groups, they filled 3,072 bags of pasta!

The volunteers paid tribute to Kathleen DiChiara, Founder of the CFBNJ, who passed away in the fall.