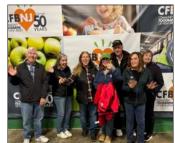

## COMMUNITY FOODBANK OF NJ

Parishioners volunteered at the CFBNJ on Ash Wednesday as a community service opportunity to start off the Lenten season.

They packaged loose pasta into bags and boxes for distribution.

Together with other volunteer groups, they filled 3,072 bags of pasta!

The volunteers paid tribute to Kathleen DiChiara, Founder of the CFBNJ, who passed away in the fall.